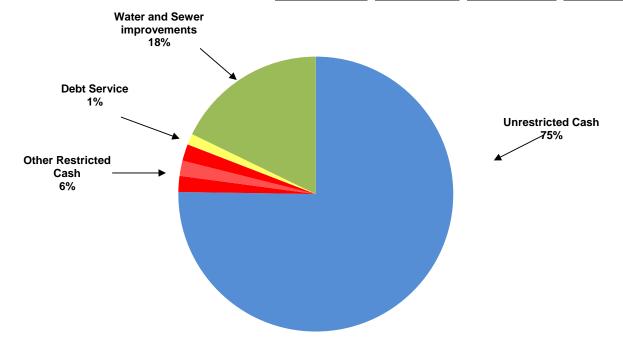

## CITY OF MANOR, TEXAS CASH AND INVESTMENTS As Of July, 2022

| CASH AND INVESTMENTS          | GENERAL<br>FUND | UTILITY<br>FUND | SE | DEBT<br>ERVICE<br>FUND | F  | SPECIAL<br>REVENUE<br>FUNDS | CAPITAL<br>PROJECTS<br>FUND |    | TOTAL      |
|-------------------------------|-----------------|-----------------|----|------------------------|----|-----------------------------|-----------------------------|----|------------|
| Unrestricted:                 |                 |                 |    |                        |    |                             |                             | '  |            |
| Cash for operations           | \$ 19,746,150   | \$10,689,046    |    |                        |    |                             | \$ -                        | \$ | 30,435,196 |
| Restricted:                   |                 |                 |    |                        |    |                             |                             |    |            |
| Tourism                       |                 |                 |    |                        |    | 761,471                     |                             |    | 761,471    |
| Court security and technology | 1,261           |                 |    |                        |    |                             |                             |    | 1,261      |
| Rose Hill PID                 |                 |                 |    |                        |    | 722,000                     |                             |    | 722,000    |
| <b>Customer Deposits</b>      |                 | 796,263         |    |                        |    |                             |                             |    | 796,263    |
| Park                          | 8,962           |                 |    |                        |    |                             |                             |    | 8,962      |
| Debt service                  |                 |                 |    | 517,372                |    |                             |                             |    | 517,372    |
| Capital Projects              |                 |                 |    |                        |    |                             |                             |    |            |
| Water and sewer improvements  |                 | -               |    |                        |    | 7,206,931                   |                             |    | 7,206,931  |
| TOTAL CASH AND INVESTMENTS    | \$ 19,756,374   | \$11,485,309    | \$ | 517,372                | \$ | 8,690,402                   | \$ -                        | \$ | 40,449,458 |